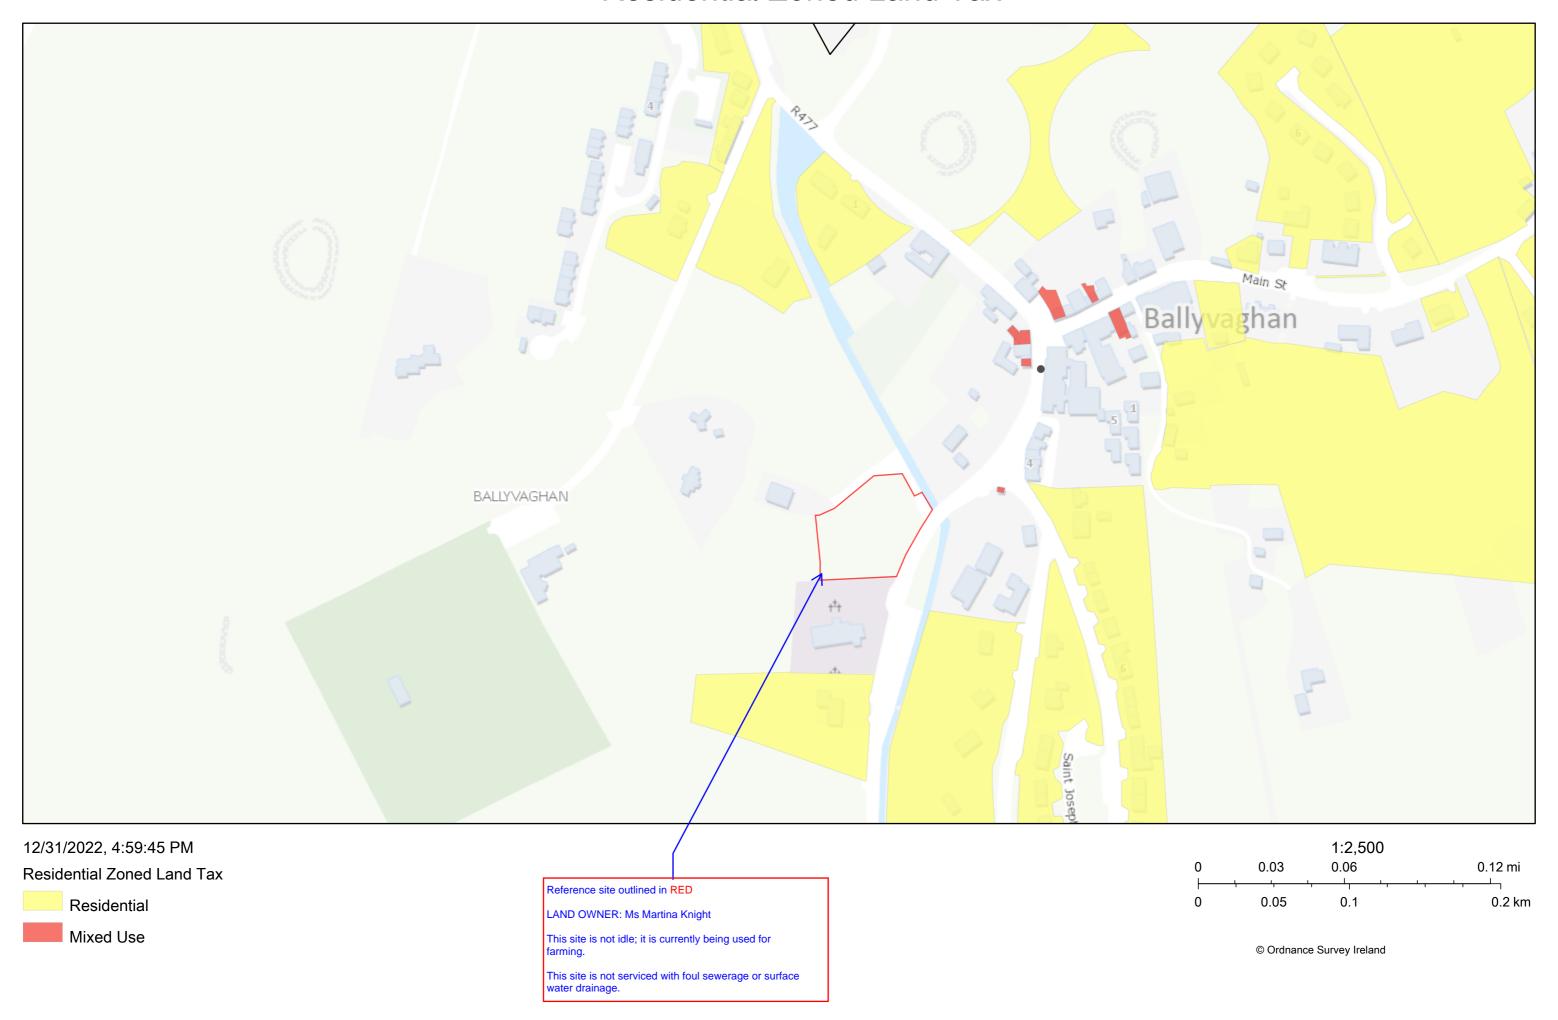

### To whom it concerns,

Read in conjunction with the attached correspondence and site outlined in RED on the attached location map (Ballyvaughan Co. Clare).

I confirm that I am the owner of this site: Ms Martina Knight,

The site is currently in the process of being registered in my name.

This site is not idle; it is currently being used for farming.

This site is not serviced by either foul sewer or surface water drainage system.

The site is currently shown as "mixed use development" on the Proposed Amendments to the Draft Clare Draft Development Plan 2023-2029.

I would request that this site zoning use is changed from mixed use to Farming use.

#### 2. Residential Zoned Land Tax (RZLT)

The site is currently not serviced with foul sewerage or surface water drainage and there should not be any RZLT tax applied to the site.

Based on the above, I would recommend that you request to Clare County Council that the site is to be rezoned to farming use.